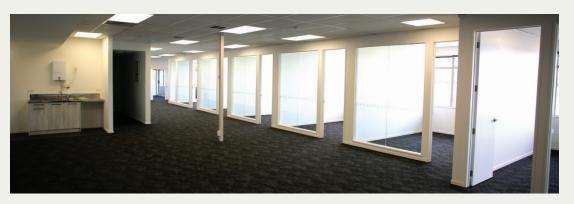

### **Ground Floor**

Approximately 204m<sup>2</sup>

Offices or Showroom or a combination of both with partitioning. Bathroom facilities, kitchenette and storeroom. The option of polished concrete floors or carpet. Plus ample car parks.

### **First Floor**

Approximately 300m<sup>2</sup>

6 x generous offices, large open plan area, separate boardrooms with balcony, bathroom facilities, kitchenette and storeroom. Plus ample car parks.

## NEWLY REFURBISHED OFFICES & SHOWROOM

Modern Fitout, Large Open Planned Spaces, Offices, Showroom, Boardroom, Fibre, Data Cabling, Air Conditioned, Alarmed, LED lighting throughout, Sea Views, Car Parks & the perfect location.