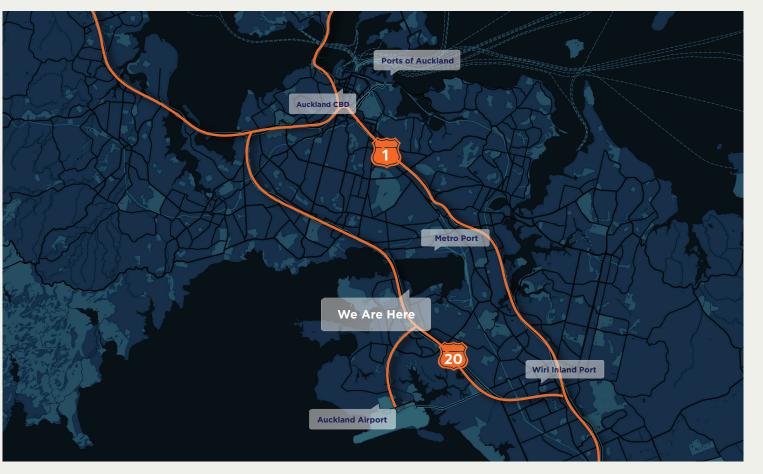

### CENTRAL TO ALL MAJOR TRANSPORT HUBS AND EASY ACCESS TO MAIN ARTERIALS

SH20 (Mahunga Drive) 500m

**Auckland Airport 7.5km** 

**Auckland CBD 20 km** 

2 MAHUNGA DRIVE, MANGERE BRIDGE, AUCKLAND.

Central to all major arterials and transport hubs, these suns filled office spaces offer all the mod cons with the flexibility to configure layouts that suit your needs.