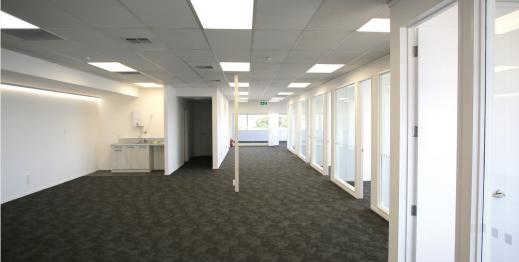

### **First Floor**

Approximately 300m<sup>2</sup>

6 x generous offices, large open plan area, separate boardrooms with balcony, bathroom facilities, kitchenette and storeroom. Plus ample car parks.

## NEWLY REFURBISHED OFFICES & SHOWROOM

Modern Fitout, Large Open Planned Spaces, Offices, Showroom, Boardroom, Fibre, Data Cabling, Air Conditioned, Alarmed, LED lighting throughout, Sea Views, Car Parks & the perfect location.