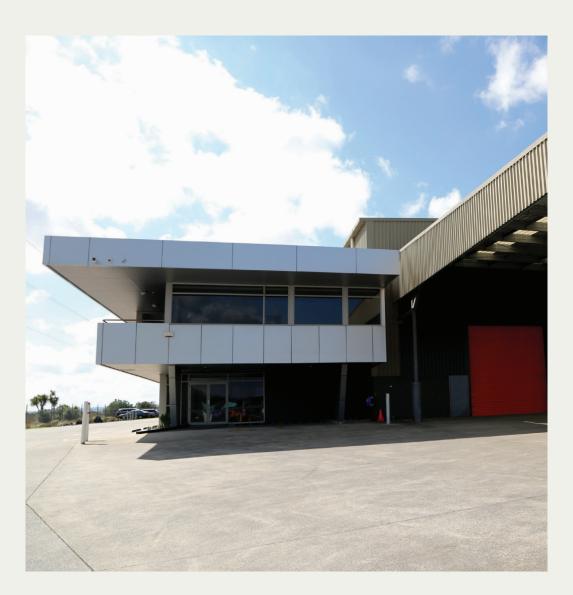

## NEWLY REFURBISHED OFFICES & SHOWROOM

Modern Fitout, Large Open Planned Spaces, Offices, Showroom, Boardroom, Fibre, Data Cabling, Air Conditioned, Alarmed, LED lighting throughout, Sea Views, Car Parks & the perfect location.

### CENTRAL TO ALL MAJOR TRANSPORT HUBS AND EASY ACCESS TO MAIN ARTERIALS

SH20 (Mahunga Drive) 500m

**Auckland Airport 7.5km** 

**Auckland CBD 20 km** 

2 MAHUNGA DRIVE, MANGERE BRIDGE, AUCKLAND.

Central to all major arterials and transport hubs, these suns filled office spaces offer all the mod cons with the flexibility to configure layouts that suit your needs.