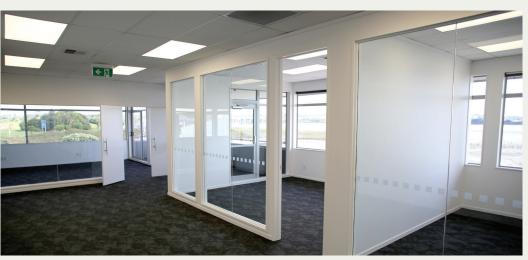

### **First Floor**

Approximately 300m<sup>2</sup>

6 x generous offices, large open plan area, separate boardrooms with balcony, bathroom facilities, kitchenette and storeroom. Plus ample car parks.

## NEWLY REFURBISHED OFFICES & SHOWROOM

Modern Fitout, Large Open Planned Spaces, Offices, Showroom, Boardroom, Fibre, Data Cabling, Air Conditioned, Alarmed, LED lighting throughout, Sea Views, Car Parks & the perfect location.