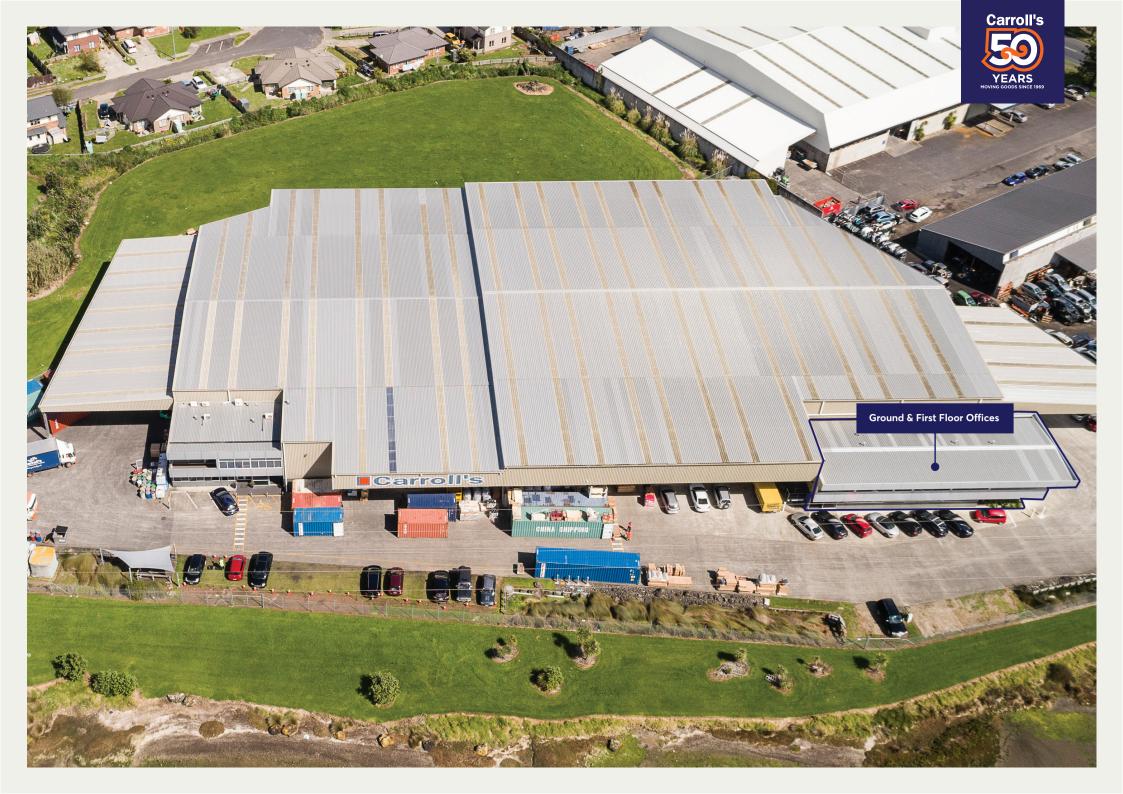

### AVAILABLE AS TWO SEPARATE TENANCIES, OR COULD BE MERGED INTO ONE TENANCY

### **Ground Floor**

Approximately 204m<sup>2</sup>

Offices or Showroom or a combination of both with partitioning. Bathroom facilities, kitchenette and storeroom. The option of polished concrete floors or carpet. Plus ample car parks.

### **First Floor**

Approximately 300m<sup>2</sup>

6 x generous offices, large open plan area, separate boardrooms with balcony, bathroom facilities, kitchenette and storeroom. Plus ample car parks.

### CENTRAL TO ALL MAJOR TRANSPORT HUBS AND EASY ACCESS TO MAIN ARTERIALS

SH20 (Mahunga Drive) 500m

**Auckland Airport 7.5km** 

**Auckland CBD 20 km** 

2 MAHUNGA DRIVE, MANGERE BRIDGE, AUCKLAND.

Central to all major arterials and transport hubs, these suns filled office spaces offer all the mod cons with the flexibility to configure layouts that suit your needs.